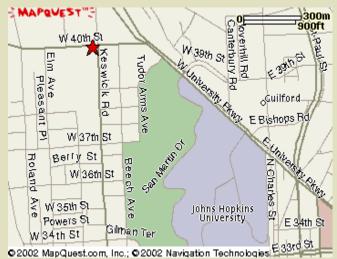

Map shows the location of the Rotunda Shopping Center.

Eddie's Market 3117 Saint Paul Street (between 31st & 32nd Street) Saturday-Monday 8AM - 9PM Sunday 8AM - 6PM (410) 889-1558 Bus routes: 3, 61

Two and a half blocks from the University on Saint Paul Street.